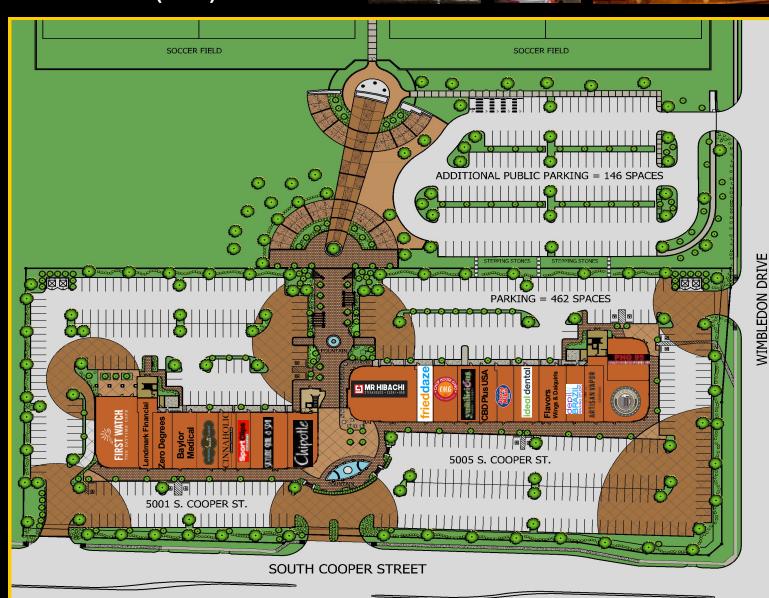

## The Village at Sports Center

5001 / 5005 South Cooper Street, Arlington

The Village is adjacent to Harold Patterson Sports Center a 142 acre sports venue, home to soccer, football, baseball, softball fields and walking and jogging trails attracting over 20,000 participants & spectators on weekends and **730,000 people annually**. The Village includes outdoor seating areas, walkways, fountains, sculptures and trellises.