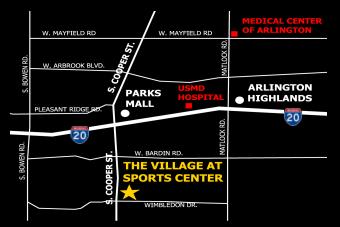

## The Village at Sports Center

5001 / 5005 South Cooper Street, Arlington

The Village is adjacent to Harold Patterson Sports Center a 142 acre sports venue, home to soccer, football, baseball, softball fields and walking and jogging trails attracting over 20,000 participants & spectators on weekends and **730,000 people annually**. The Village includes outdoor seating areas, walkways, fountains, sculptures and trellises.